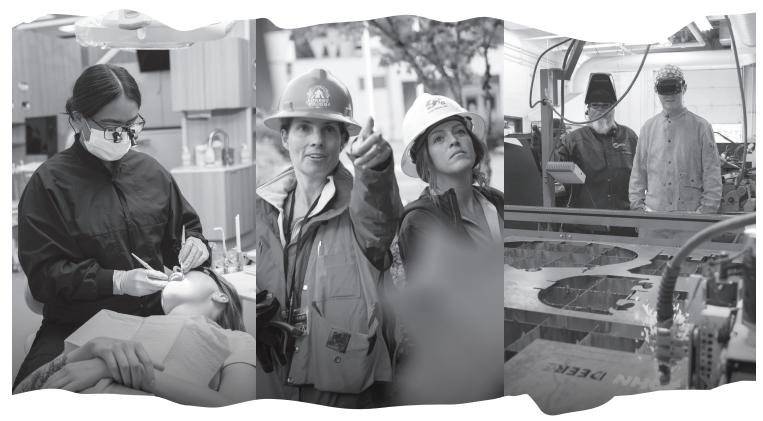

# **EXPO MAP**

**WELCOME TO THE 2025 NW YOUTH CAREERS EXPO!** This is your chance to explore careers at leading companies and colleges. You can talk to caring professionals about ther jobs and the many college and career choices after graduation. Visit 200+ booths organized into different industry zones; many will have equipment and fun activities for you to try!

### **NW YOUTH CAREERS EXPO**

The annual **NW YOUTH CAREERS EXPO** is the Northwest's premier career exploration experience. The **EXPO** shows students the region's amazing diversity of career opportunities, and offers information on the skills and education needed for those jobs.

The **EXPO** connects employers to their future workforce and helps students make informed, inspired decisions about their education after high school – whether they choose college, an apprenticeship or other training.