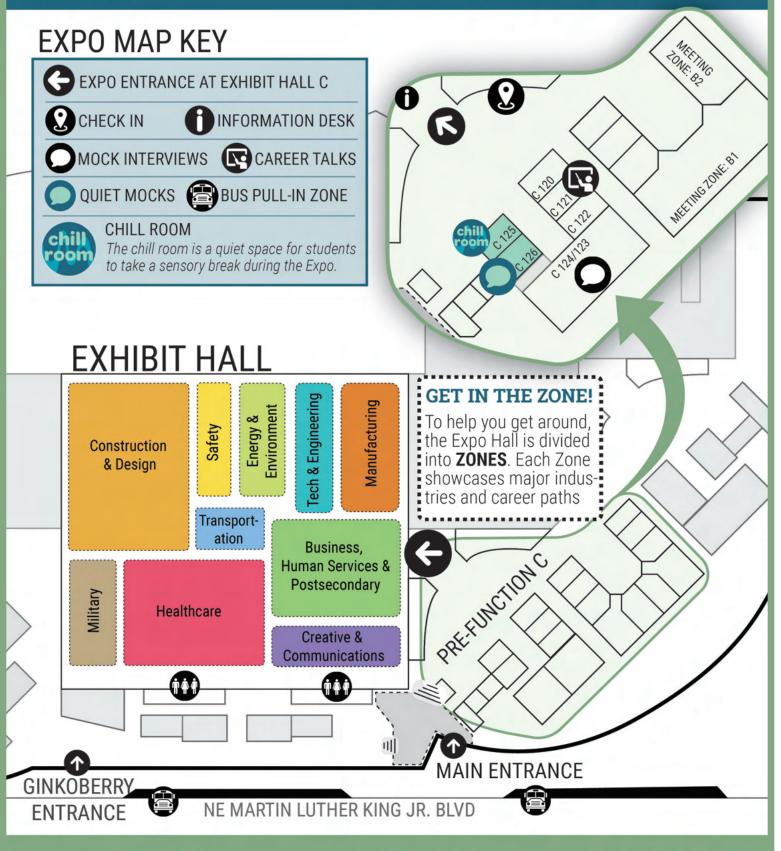

# **EXPO MAP**

**WELCOME TO THE 2025 NW YOUTH CAREERS EXPO!** This is your chance to explore careers at leading companies and colleges. You can talk to caring professionals about ther jobs and the many college and career choices after graduation. Visit 200+ booths organized into different industry zones; many will have equipment and fun activities for you to try!

### MAP OF EXHIBIT HALL

#### HALL C-D

#### **CAREER PATHWAYS**

BUSINESS
CREATIVE & COMMUNICATIONS
CONSTRUCTION & DESIGN
ENERGY & ENVIRONMENT
HEALTHCARE
HUMAN SERVICES

MANUFACTURING
MILITARY
POSTSECONDARY
SAFETY
TECHNOLOGY & ENGINEERING
TRANSPORTATION