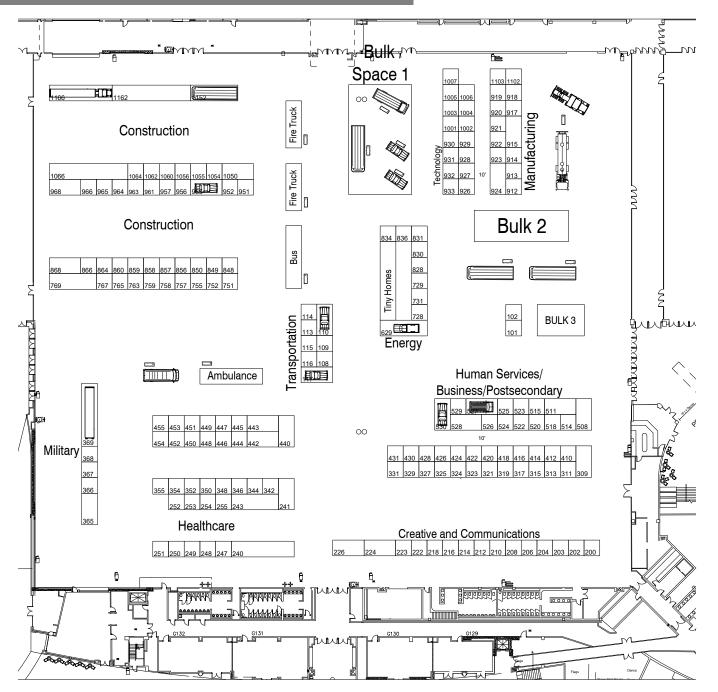

### MAP OF EXHIBIT HALL

#### HALL C-D

#### **CAREER PATHWAYS**

BUSINESS
CREATIVE & COMMUNICATIONS
CONSTRUCTION & DESIGN
ENERGY & ENVIRONMENT
HEALTHCARE
HUMAN SERVICES

MANUFACTURING
MILITARY
POSTSECONDARY
SAFETY
TECHNOLOGY & ENGINEERING
TRANSPORTATION